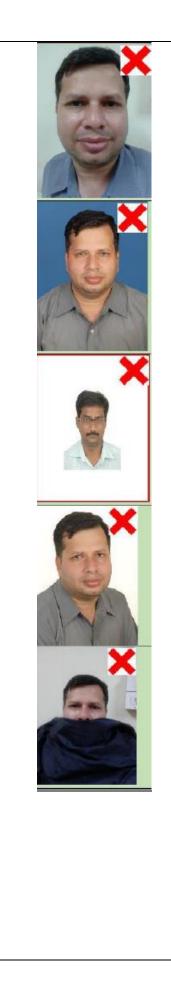

# Mobile Photograph

Blue background

Facial area less than 50%

Not looking straight into camera

Face partially covered

## Advisory for uploading photograph