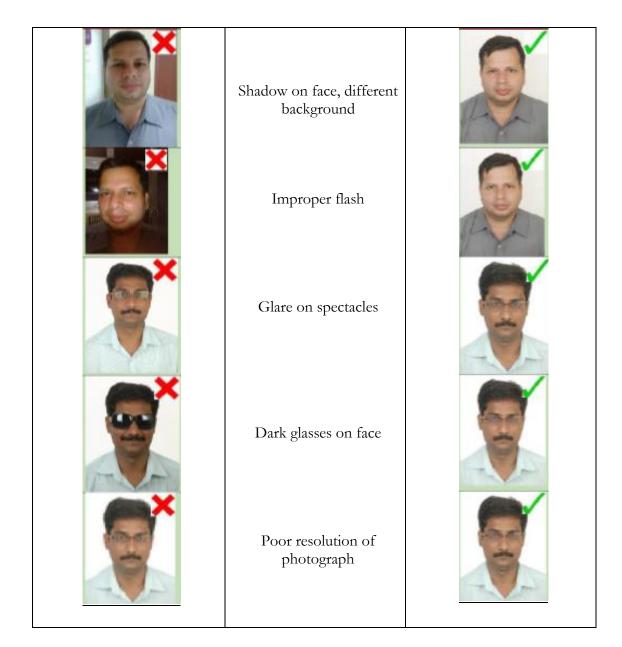

------------------------------------------------------------------------------------------------------------------------------------------------------------|----------------------------------------|
| 20. | ▲              |     | O/o CGPDTM of<br>institute for Paten<br>preparation. Candi<br>Act and Patents Ru<br>(as amended from<br>and Trade marks<br>time), related case<br>papers are<br>www.ipindia.gov.i | t/Trade Mark<br>dates are advis<br>iles<br>time to time<br>Rules (as an<br>e laws and pre<br>available | (a) & Trade man<br>(b) & Trade man<br>(c) a mended from the<br>(c) a mended from the control of the contr | ination<br>Patents<br>ks Act<br>ime to |



# Mobile Photograph

Blue background

Facial area less than 50%

Not looking straight into camera

Face partially covered













## Advisory for uploading photograph

## Advisory for uploading signature

Signature of the candidate in **BLACK INK** on a white paper shall be scanned and relevant portion shall be cropped for the purpose of uploading. Application of a candidate who uploads small signature (un-cropped) in full page will be rejected.